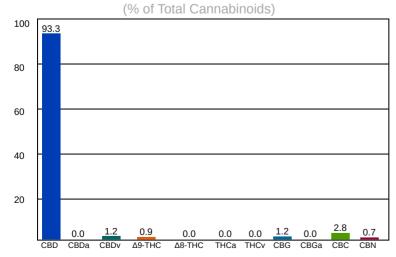

Analysis Date/Time: 05/03/2019 0402 Analyst: OL

Method: HPLC/DAD (Internal Method-001) Instrument: Agilent 1100

Moisture Content (%): -Water Activity (aw): -

| <u>Cannabinoid</u> | <u>Result</u><br>(%) | <u>Result</u><br>(mg/g) | <u>Reporting Limit</u><br>(mg/g) | <u>Result</u><br>(mg/mL) | <u>Per Unit</u><br>(mg) |                                                                                                                                                                                                                                                                                                                                                                                                                                                                                                                                                                                                                                                                                                                                                                                                                                                                                                                                                                                                                                                                                                                                                                                                                                                                                                                                                                                                                                                                                                                                                                                                                                                                                                                                                                                                                                                                                                                                                                                                                                                                                                                               |
|--------------------|----------------------|-------------------------|----------------------------------|--------------------------|-------------------------|-------------------------------------------------------------------------------------------------------------------------------------------------------------------------------------------------------------------------------------------------------------------------------------------------------------------------------------------------------------------------------------------------------------------------------------------------------------------------------------------------------------------------------------------------------------------------------------------------------------------------------------------------------------------------------------------------------------------------------------------------------------------------------------------------------------------------------------------------------------------------------------------------------------------------------------------------------------------------------------------------------------------------------------------------------------------------------------------------------------------------------------------------------------------------------------------------------------------------------------------------------------------------------------------------------------------------------------------------------------------------------------------------------------------------------------------------------------------------------------------------------------------------------------------------------------------------------------------------------------------------------------------------------------------------------------------------------------------------------------------------------------------------------------------------------------------------------------------------------------------------------------------------------------------------------------------------------------------------------------------------------------------------------------------------------------------------------------------------------------------------------|
| CBD                | 3.34                 | 33.4                    | 0.0025                           | 33.4                     | 1002                    |                                                                                                                                                                                                                                                                                                                                                                                                                                                                                                                                                                                                                                                                                                                                                                                                                                                                                                                                                                                                                                                                                                                                                                                                                                                                                                                                                                                                                                                                                                                                                                                                                                                                                                                                                                                                                                                                                                                                                                                                                                                                                                                               |
| CBDa               | -                    | -                       | 0.0025                           | -                        | -                       |                                                                                                                                                                                                                                                                                                                                                                                                                                                                                                                                                                                                                                                                                                                                                                                                                                                                                                                                                                                                                                                                                                                                                                                                                                                                                                                                                                                                                                                                                                                                                                                                                                                                                                                                                                                                                                                                                                                                                                                                                                                                                                                               |
| CBDv               | 0.0431               | 0.431                   | 0.0025                           | 0.431                    | 13                      | theorem Full SAL                                                                                                                                                                                                                                                                                                                                                                                                                                                                                                                                                                                                                                                                                                                                                                                                                                                                                                                                                                                                                                                                                                                                                                                                                                                                                                                                                                                                                                                                                                                                                                                                                                                                                                                                                                                                                                                                                                                                                                                                                                                                                                              |
| Δ9-ΤΗC             | 0.0311               | 0.311                   | 0.0025                           | 0.311                    | 9                       | when here and the state of the |
| $\Delta 8$ -THC    | -                    | -                       | 0.0025                           | -                        | -                       | an ap surr                                                                                                                                                                                                                                                                                                                                                                                                                                                                                                                                                                                                                                                                                                                                                                                                                                                                                                                                                                                                                                                                                                                                                                                                                                                                                                                                                                                                                                                                                                                                                                                                                                                                                                                                                                                                                                                                                                                                                                                                                                                                                                                    |
| THCa               | -                    | -                       | 0.0025                           | -                        | -                       |                                                                                                                                                                                                                                                                                                                                                                                                                                                                                                                                                                                                                                                                                                                                                                                                                                                                                                                                                                                                                                                                                                                                                                                                                                                                                                                                                                                                                                                                                                                                                                                                                                                                                                                                                                                                                                                                                                                                                                                                                                                                                                                               |
| THCv               | -                    | -                       | 0.0025                           | -                        | -                       |                                                                                                                                                                                                                                                                                                                                                                                                                                                                                                                                                                                                                                                                                                                                                                                                                                                                                                                                                                                                                                                                                                                                                                                                                                                                                                                                                                                                                                                                                                                                                                                                                                                                                                                                                                                                                                                                                                                                                                                                                                                                                                                               |
| CBC                | 0.0986               | 0.986                   | 0.0025                           | 0.986                    | 30                      |                                                                                                                                                                                                                                                                                                                                                                                                                                                                                                                                                                                                                                                                                                                                                                                                                                                                                                                                                                                                                                                                                                                                                                                                                                                                                                                                                                                                                                                                                                                                                                                                                                                                                                                                                                                                                                                                                                                                                                                                                                                                                                                               |
| CBG                | 0.0421               | 0.421                   | 0.0025                           | 0.421                    | 13                      |                                                                                                                                                                                                                                                                                                                                                                                                                                                                                                                                                                                                                                                                                                                                                                                                                                                                                                                                                                                                                                                                                                                                                                                                                                                                                                                                                                                                                                                                                                                                                                                                                                                                                                                                                                                                                                                                                                                                                                                                                                                                                                                               |
| CBGa               | -                    | -                       | 0.0025                           | -                        | -                       |                                                                                                                                                                                                                                                                                                                                                                                                                                                                                                                                                                                                                                                                                                                                                                                                                                                                                                                                                                                                                                                                                                                                                                                                                                                                                                                                                                                                                                                                                                                                                                                                                                                                                                                                                                                                                                                                                                                                                                                                                                                                                                                               |
| CBN                | 0.0238               | 0.238                   | 0.0025                           | 0.238                    | 7                       |                                                                                                                                                                                                                                                                                                                                                                                                                                                                                                                                                                                                                                                                                                                                                                                                                                                                                                                                                                                                                                                                                                                                                                                                                                                                                                                                                                                                                                                                                                                                                                                                                                                                                                                                                                                                                                                                                                                                                                                                                                                                                                                               |
| TOTAL              | 3.58                 | 35.8                    |                                  | 35.8                     | 1074                    | <b>UNIT MASS (g):</b> 30                                                                                                                                                                                                                                                                                                                                                                                                                                                                                                                                                                                                                                                                                                                                                                                                                                                                                                                                                                                                                                                                                                                                                                                                                                                                                                                                                                                                                                                                                                                                                                                                                                                                                                                                                                                                                                                                                                                                                                                                                                                                                                      |
| TOTAL THC          | 0.0311               | 0.311                   |                                  | 0.311                    | 9                       | "-" Not detected above RL.                                                                                                                                                                                                                                                                                                                                                                                                                                                                                                                                                                                                                                                                                                                                                                                                                                                                                                                                                                                                                                                                                                                                                                                                                                                                                                                                                                                                                                                                                                                                                                                                                                                                                                                                                                                                                                                                                                                                                                                                                                                                                                    |
| TOTAL CBD          | 3.34                 | 33.4                    |                                  | 33.4                     | 1002                    |                                                                                                                                                                                                                                                                                                                                                                                                                                                                                                                                                                                                                                                                                                                                                                                                                                                                                                                                                                                                                                                                                                                                                                                                                                                                                                                                                                                                                                                                                                                                                                                                                                                                                                                                                                                                                                                                                                                                                                                                                                                                                                                               |

## **Cannabinoid Distribution**

This information is provided as a service and makes no claims of efficacy and/or safety of this product. Results are applicable only for the sample(s) analyzed and for the specific analysis conducted. This report is for informational purposes only and should not be used to diagnose, treat, or prevent any medical-related symptoms