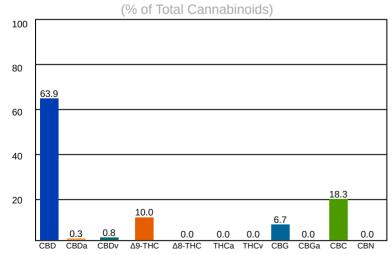

Total THC = (THCa x 0.877) +  $\Delta$ 9-THC

Percentage results are reported by mass.

Total CBD = (CBDa x 0.877) + CBD

content.

material.

Deviation

| <u>Cannabinoid</u> | <u>Result</u><br>(%) | <u>Result</u><br>(mg/g) | <u>Reporting Limit</u><br>(mg/g) | <u>Result</u><br>(mg/mL) | <u>Per Unit</u><br>(mg) |
|--------------------|----------------------|-------------------------|----------------------------------|--------------------------|-------------------------|
| CBD                | 1.91                 | 19.1                    | 0.0255                           | -                        | 573                     |
| CBDa               | 0.00981              | 0.0981                  | 0.0255                           | -                        | 3                       |
| CBDv               | 0.0249               | 0.249                   | 0.0255                           | -                        | 7                       |
| Δ9-ΤΗC             | 0.298                | 2.98                    | 0.0255                           | -                        | 89                      |
| $\Delta 8$ -THC    | -                    | -                       | 0.0255                           | -                        | -                       |
| THCa               | -                    | -                       | 0.0255                           | -                        | -                       |
| THCv               | -                    | -                       | 0.0255                           | -                        | -                       |
| CBC                | 0.547                | 5.47                    | 0.0255                           | -                        | 164                     |
| CBG                | 0.199                | 1.99                    | 0.0255                           | -                        | 60                      |
| CBGa               | -                    | -                       | 0.0255                           | -                        | -                       |
| CBN                | -                    | -                       | 0.0255                           | -                        | -                       |
| TOTAL              | 2.99                 | 30                      |                                  | -                        | 897                     |
| TOTAL THC          | 0.298                | 2.98                    |                                  | -                        | 89                      |
| TOTAL CBD          | 1.92                 | 19                      |                                  | -                        | 576                     |